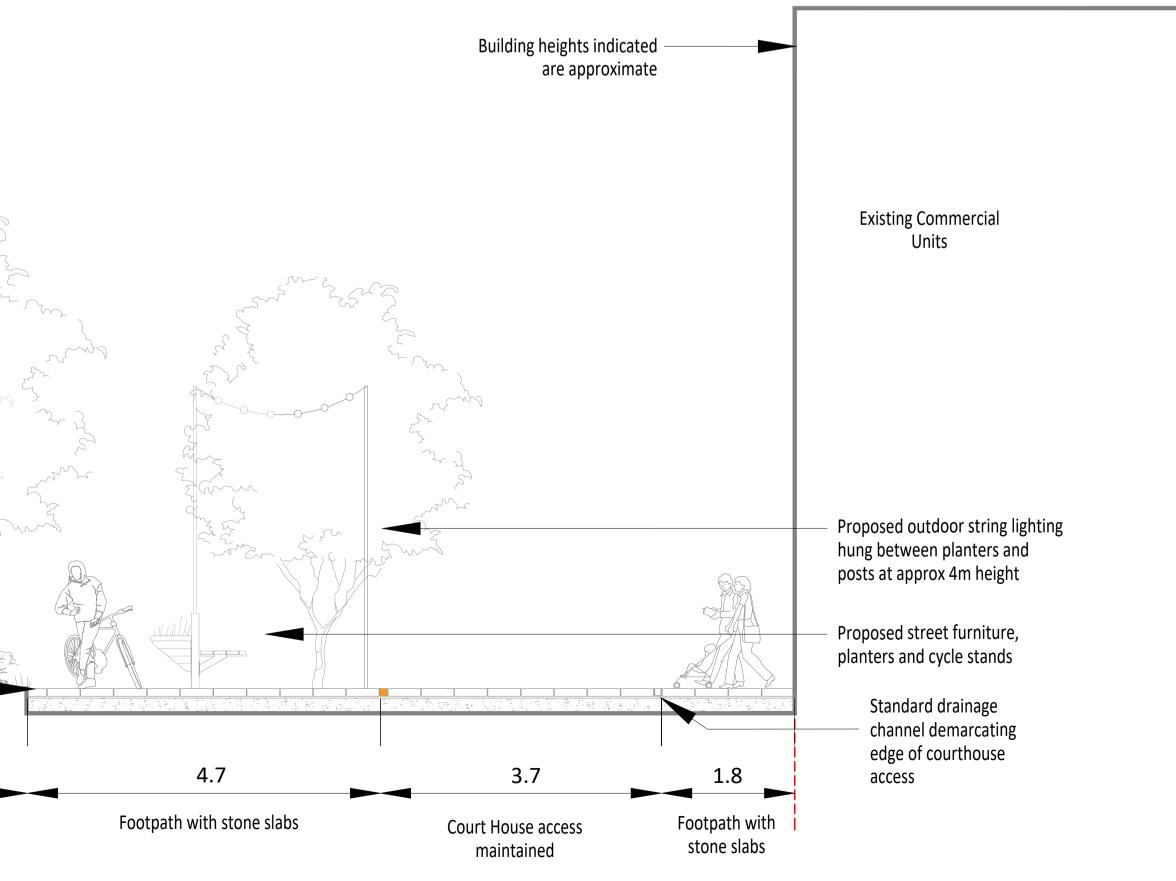

Existing wall and grass area

Section Y-Y Patrickswell Lane

Section Z-Z Patrickswell Lane

0 metres 2.5 (1:50)

Dominick Street Existing Car Park +3.2\*as per existing levels 2.8 Proposed planting buffer

KEY \_\_\_\_ Site Boundary Corten pavement insert to delineate wayfinding route