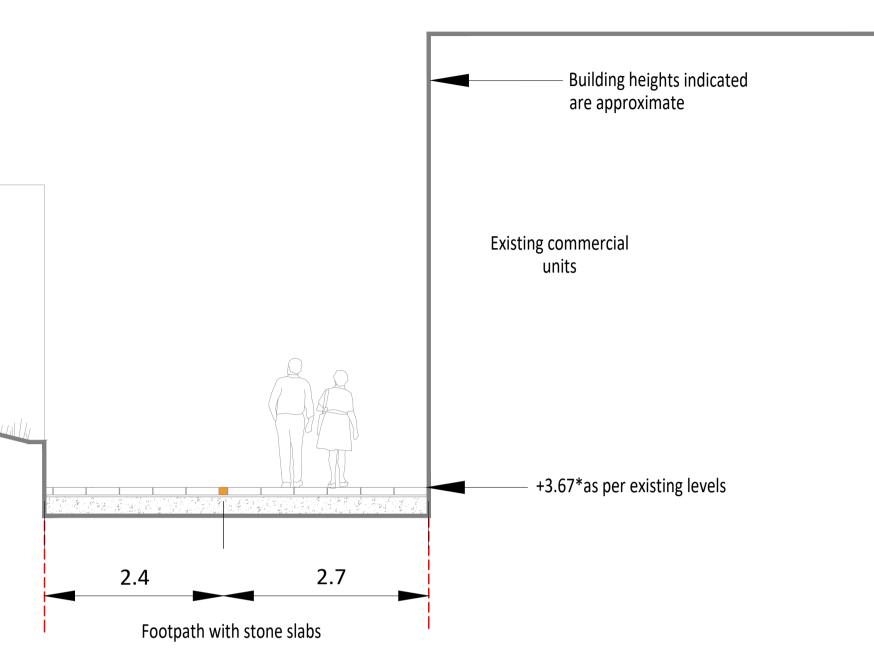

Existing wall and grass area

Section Y-Y Patrickswell Lane

Section Z-Z Patrickswell Lane

0 metres 2.5 (1:50)

Dominick Street Existing Car Park +3.2\*as per existing levels 2.8 Proposed planting buffer

KEY \_\_\_\_ Site Boundary Corten pavement insert to delineate wayfinding route